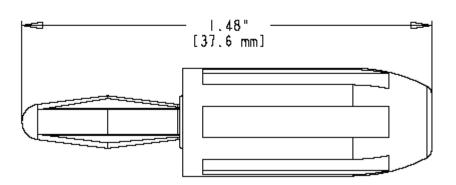

Part Number: BU-00246-\*

Description:

**Tapered Handle Banana Plug** 

- Tapered Handle Banana Plug
- Material: Banana Plug: nickel-plated brass body; Spring: nickel-plated phosphor bronze; Insulator: ABS
- Length: 1.48"(37.6 mm)
- \*Std. Colors: -0 Black -2 Red
- Rating: 15 Amps, Hands free testing to 1000V.