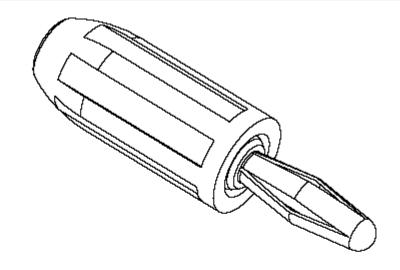

Part Number: BU-00246-\*

Description:

**Tapered Handle Banana Plug** 

- Tapered Handle Banana Plug
- Material: Banana Plug: nickel-plated brass body; Spring: nickel-plated phosphor bronze; Insulator: ABS
- Length: 1.48"(37.6 mm)
- \*Std. Colors: -0 Black -2 Red
- Rating: 15 Amps, Hands free testing to 1000V.