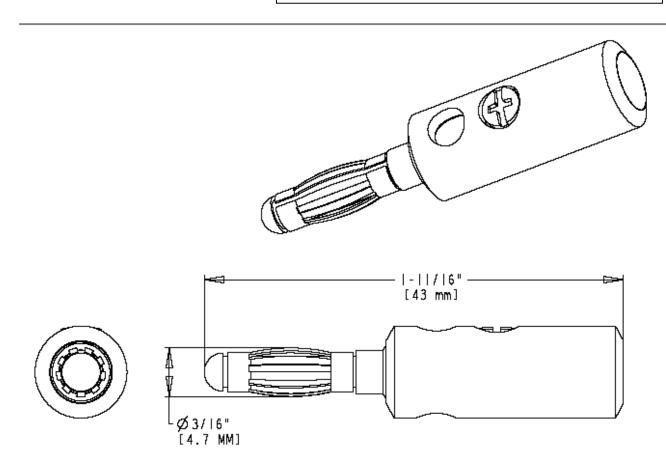

Part Number: BU-00249-\*

**Description:** 

Stackable Banana Plug

- Stackable Banana Plug
- Material: Banana Plug: nickel-plated brass body; Spring: nickel-plated phosphor bronze; Insulator: ABS
- Length: 1.68"(43mm)
- \*Std. Colors: -0 Black -2 Red
- Rating: 15 Amps