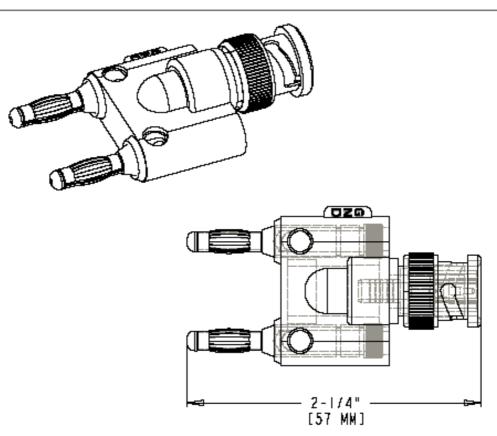

Part Number: Description:

3707

BU-00261 Adapter-BNC Male to Double Banana Plug

- Adapter-BNC Male to Double Banana Plug
- Allow BNC female connector to be used with equipment having banana jacks
- 0.16" (4.11 mm) diameter holes in body give side stackable connections
- Material: BNC: Tarnish resistant plated brass body and gold-plated brass center; Banana plugs: Brass body and beryllium copper nine-leaf springs, nickel-plated; Insulator: Nylon
- Length: 2.25" (57 mm)
- \*Std. Colors: -0 Black
- RoHS Compliant