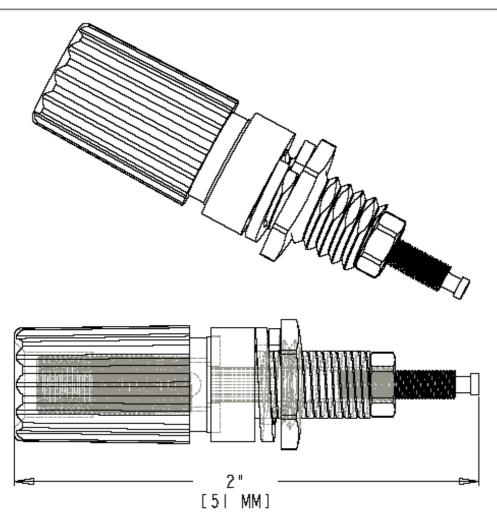

**Part Number: Description:** 

BU-00281-\* Slim-Line Five Way Binding Post-

**Threaded** 

Slim-Line Five Way Binding Post- Threaded

Material: Post: nickel-plated brass; Insulator: nylon

Length: 2" (51 mm)

\*Std. Colors: -0 Black, -2 Red

Rating: 15 Amps

**RoHS Compliant**