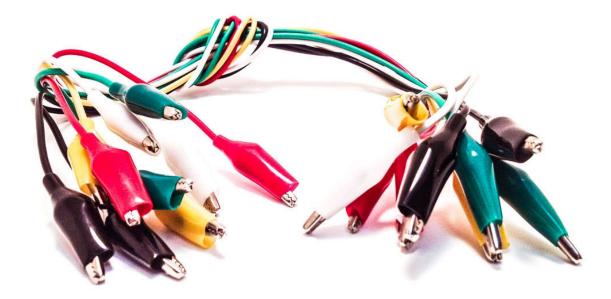

## **BU-00287** (INSULATED ALLIGATOR TEST LEAD SET)

- Ten individual leads with Insulated alligator clips on each end.
- Constructed with 22 (19/34) AWG PVC jacketed, test lead wire and has color matching insulators.
- Alligator Clips are nickel plated steel with PVC insulators.
- Length: 18" (.46m)
- Color: 2 each of (Black, Red, Yellow, Green, White)
- Ratings: Hands free testing to 300V., 7 Amps.
- RoHS Compliant