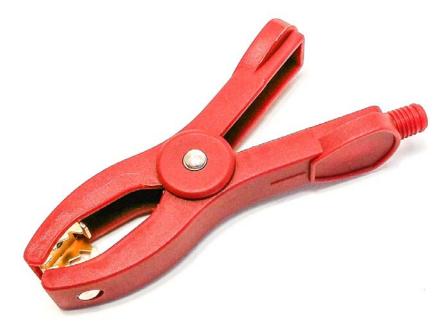

## **BU-111-\*** ( Mid-Size Battery Clip)

- Mid-Size Battery Clip
- Rugged Nylon construction with Brass jaws
- Can be used with wire up to 10 AWG (solder connection)
- Length 4.2" (107 mm), Width .88" (22mm), Height 2.1" (53mm)
- Jaw Opens 1.0" (25mm) Max.
- Rating: 50 Amps
- "\*" in part number indicates color. Available colors are: -0 black, -2 red