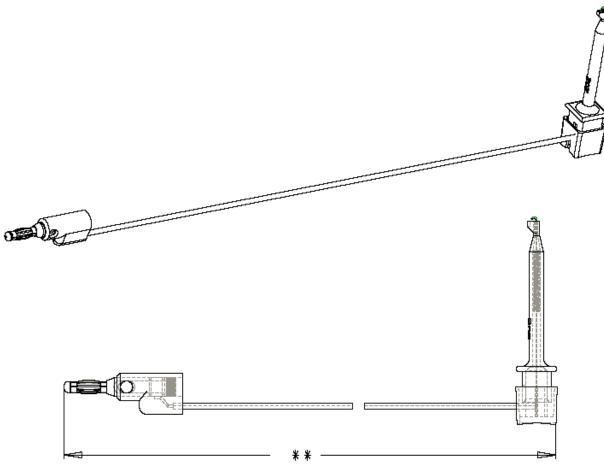

BU-1120-A-\*\*- \* Mini-plunger to Stackable Banana Plug

- Mini-plunger to Stackable Banana Plug
- Material: Banana Plug: ABS housing, brass body and beryllium copper, Nickel-plated, nine-leaf cage spring; Hook-up wire: #20(41/36) AWG tinned copper with 105° C PVC insulation; Plunger: Nylon housing; Stainless steel spring Beryllium copper contact
- \*\* Length: -12"(.3m), 24"(.6m), -36"(.9m), -48"(1.2m), -60"(1.5m)
- \*Std Colors: -0 Black -2 Red
- Rating: Hands free testing at 300V Category II, 5 Amps
- RoHS Compliant