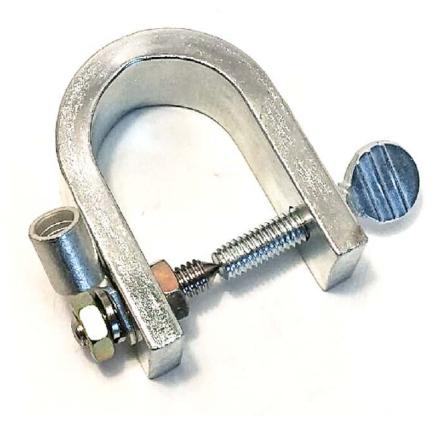

## BU-123 (Heavy Duty Grounding C-Clamp)

- Clamps onto material up to .75" (19mm) thick
- Includes 4 AWG x <sup>1</sup>/<sub>4</sub>" Crimp/Solder Lug.
- Overall Dimensions 1.9" (48mm) x 2.5" (64mm) x .88" (22 mm)
- Rating: 100 Amps
- Made from zinc plated cold rolled steel
- RoHS2 Compliant