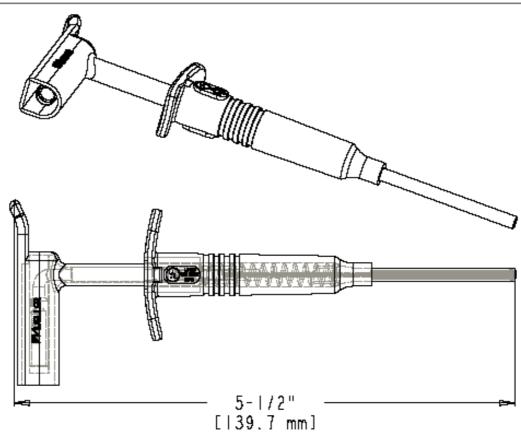

Part Number: Description: BU-20432- \* Right Angle Insulated Plunger Clamp Clip

- Right Angle Insulated Plunger Clamp Clip
- Compatible with all shrouded, unshrouded, or retractable 0.16" (4 mm) banana plugs
- Material: Housing: nylon; Contact: nickel-plated beryllium copper
- Length: 5.50" (139.7 mm)
- \*Std. Colors: -0 Black, -2 Red, -4 Yellow, -6 Blue
- Rating: 1000V, 1 Amps, IEC 1010 Compliant
- RoHS Compliant