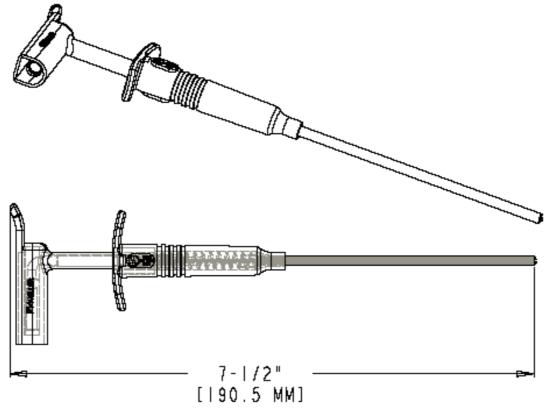

**Part Number:** BU-20433-\*

**Description: Right Angle Insulated Clamp Clip** 

- Right Angle Insulated Clamp Clip
- Compatible with all shrouded, unshrouded, or retractable 0.16"(4 mm) banana plugs
- Material: Housing: nylon; Contact: nickel-plated beryllium copper
- Length: 7.50" (190.5 mm)
- \*Std. Colors: -0 Black, -2 Red, -4 Yellow, -6 Blue
- Rating: 1000V, 1 Amps, IEC 1010 Compliant
- **RoHS Compliant**