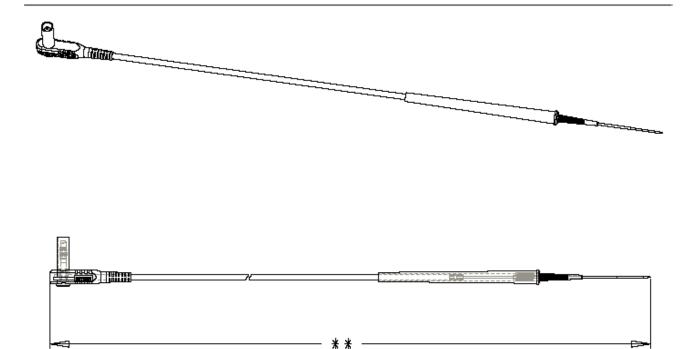

- Shrouded Right Angle Banana Plug, The stainless steel probe is Teflon insulated except for the working end to prevent unwanted contact with other components that may be in the way
- Material: Needle: Stainless steel; Banana Plug: Nickel-plated brass; Housing: ABS; Hook-up wire: #18 AWG (65/36) tinned copper with 90° C PVC insulation;
- \*\* Length: 53.5 "(1.36m); Wire length: 48"(1.22m)
- \* Std. Colors: -0 Black -2 Red
- Rating: 600V Category II, 20 Amps
- RoHS Compliant