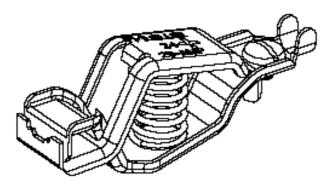

Part Number: Description:

BU-24APN/BU-24APS Heavy Duty Clip

- Heavy Duty Clip
- Crimp or screw connection; jaw opens 0.75" (19 mm) max; clip unmarks

(BU-24APN) and marked positive (BU-24APS)

- Material: zinc-plated steel; Spring: steel
- Length: 2.84" (72.23 mm)
- Rating: 25 Amps
- RoHS Compliant