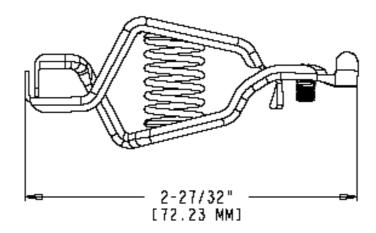

Part Number: Description:

BU-24APN/BU-24APS Heavy Duty Clip

- Heavy Duty Clip
- Crimp or screw connection; jaw opens 0.75" (19 mm) max; clip unmarks

(BU-24APN) and marked positive (BU-24APS)

- Material: zinc-plated steel; Spring: steel
- Length: 2.84" (72.23 mm)
- Rating: 25 Amps
- RoHS Compliant