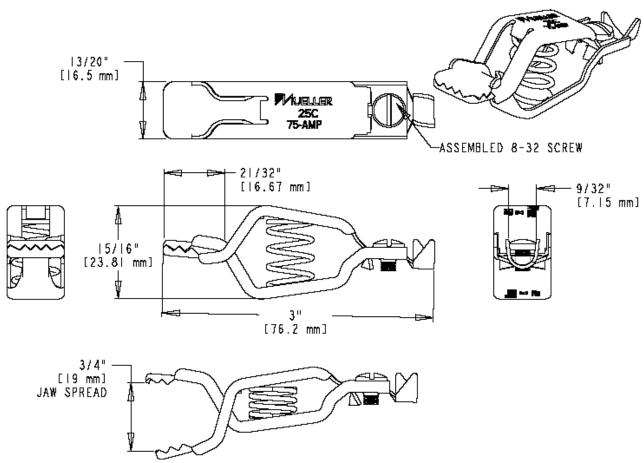

Part Number: Description:

**BU-25/BU-25C** Automotive Clip

4106

- Automotive clip
- · Teeth mesh on three sides of jaw
- Can be attached by crimp or screw connection
- Material: BU-25 -- zinc-plated steel
  BU-25C -- solid copper
- Rating:
  - o 40 Amps BU-25
  - o 75 Amps BU-25C
- Use BU-26 PVC insulator for this clip
- Packaged in Bulk
- RoHS Compliant