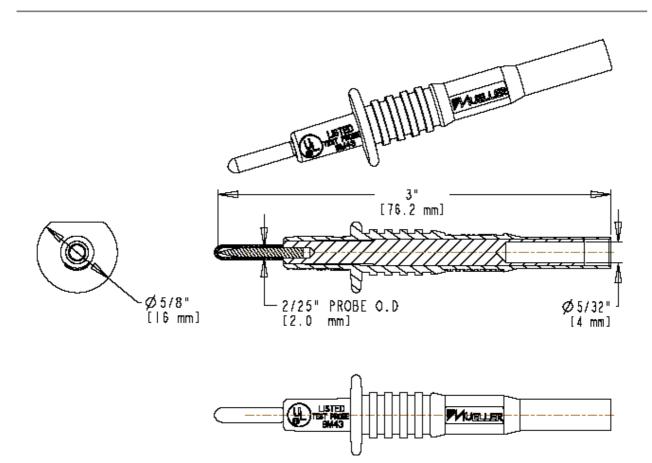

Part Number: Description:

BU-26101-\*

**Insulated Plug-On Test** 

**Prod With Stainless Steel Tip** 

- Insulated Plug-On Test Prod With Stainless Steel Tip
- Compatible with all shrouded, unshrouded, or retractable 0.16" (4 mm)
  banana plugs
- Material: Housing: nylon; Contact: nickel-plated brass
- Length: 3" (76.2 mm)
- \*Std. Colors: -0 Black , -2 Red , -4 Yellow, -6 Blue
- Rating: 1000 Volts, 20 Amps, IEC 1010 Compliant, UL listed
- RoHS Compliant