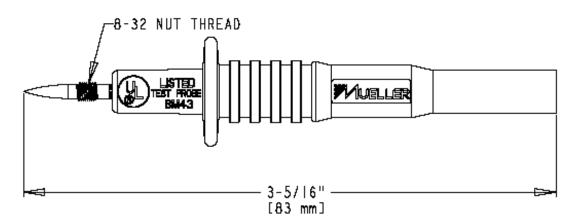

**Part Number:** BU-26106-\*

**Description:** 

**Insulated plug-On Test Prod With 8-32 Thread** 

- Insulated plug-On Test Prod With 8-32 Thread
- Compatible with all shrouded, unshrouded, or retractable 0.16" (4mm) banana plugs
- Length: 3.3" (83 mm)
- \*Std Colors: -0 Black -2 Red
- Material: Housing: Nylon; Contact: Nickel-plated brass
- Rating: 1000 Volts, 20 Amps, IEC 1010 Compliant