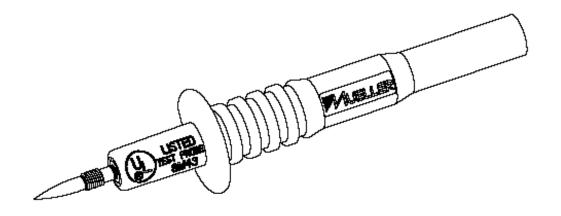

**Part Number:** BU-26106-\*

**Description:** 

**Insulated plug-On Test Prod With 8-32 Thread** 

- Insulated plug-On Test Prod With 8-32 Thread
- Compatible with all shrouded, unshrouded, or retractable 0.16" (4mm) banana plugs
- Length: 3.3" (83 mm)
- \*Std Colors: -0 Black -2 Red
- Material: Housing: Nylon; Contact: Nickel-plated brass
- Rating: 1000 Volts, 20 Amps, IEC 1010 Compliant