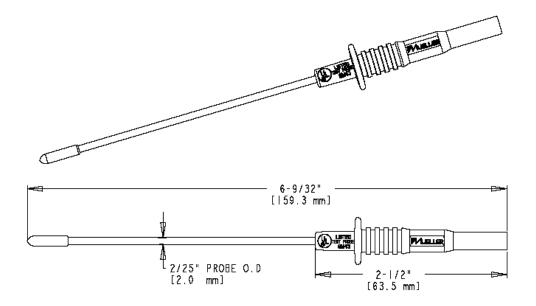

## BU-26130-\*

(Ultra Tech Test Prod)

- Ultra Tech Test Prod
- Compatible with all shrouded, unshrouded, or retractable (4mm)
  banana plugs
- Material: Housing: nylon

Contact: nickel plated brass

Probe: stainless steel insulated with clear kynar Insulation

Toll Free: 800.955.2629

Phone: 330.780.2525

Fax: 330.780.2524

- Length: 6.27" (159.3 mm)
- \*Std. Colors: -0 Black, -2 Red, -4 yellow, -6 Blue
- Rating: 1000 Volts, IEC 1010 Compliant
- RoHS Compliant