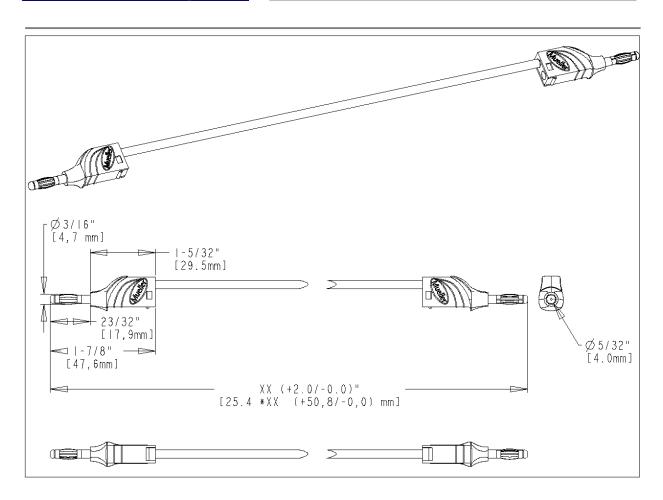

Part Number: Description:

BU-2929-M-XX-X Testlead, 4mm Stackable Bananas on Silicone Wire

TEL. 800-955-2629

TEL. 216-771-5225

FAX. 216-771-3068

- Provides hands free testing up to 3kV and 20 Amps
- Compatible with any 4mm banana jacks and can be stacked with any non-shrouded or retractable banana plugs
- Order as BU-2929-M-XX-\*, where "XX" is the length and "\*" is the color
  - o "XX" Standard lengths are 10", 20", and 39"
  - o "\*" Standard colors are 0=Black, and 2=Red
- Material:
  - Wire: 18 AWG (413/44), UL 3577, 105°C High Flex Silocone Jacket
  - Housing: High Temperature Nylon
  - o Banana Plugs: Nickel plated Brass
- Packaged in Bulk
- RoHS Compliant