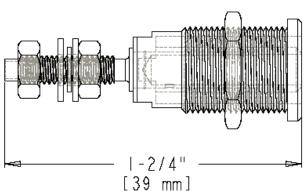

Part Number:
Description:

r: BU-31607- \*
Screw-in Safety Socket with Stud

and Metal Nut

- Screw-in Safety Socket with Stud and Metal Nut
- Material: Hardware: nickel-plated brass; Insulator: ABS-nylon composite
- Length: 1.53" (39 mm)
- \*Std. Colors: -0 Black, -2 Red
- Rating: 600Volts, category III, 1000Volts, category II, 45 Amps, IEC 1010
   Compliant
- RoHS Compliant