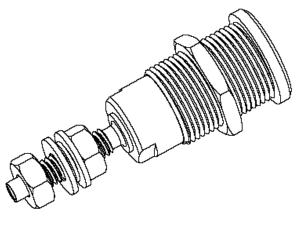

Part Number:
Description:

r: BU-31607- \*
Screw-in Safety Socket with Stud

and Metal Nut

- Screw-in Safety Socket with Stud and Metal Nut
- Material: Hardware: nickel-plated brass; Insulator: ABS-nylon composite
- Length: 1.53" (39 mm)
- \*Std. Colors: -0 Black, -2 Red
- Rating: 600Volts, category III, 1000Volts, category II, 45 Amps, IEC 1010
   Compliant
- RoHS Compliant