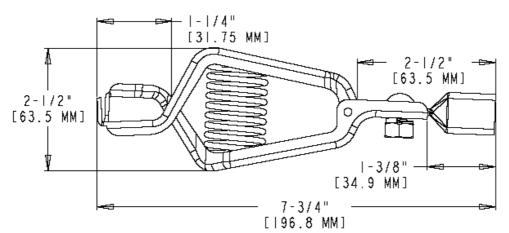

Part Number: Description:

BU-33C Welding Clip

- Welding Clip
- Widely used as a welding ground clamp
- Has a solid copper lug for secure attachment to cable
- Lug connection
- Jaw open 1.81" (46 mm) max
- Material: Copper
- Length: 7.75" (196.8 mm)
- Rating: 300 Amps
- Federal Spec: CID AA59466-012
- RoHS Compliant