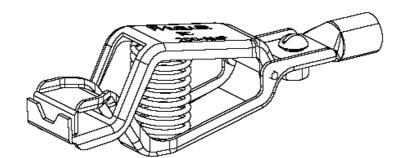

Part Number: Description:

BU-33C Welding Clip

- Welding Clip
- Widely used as a welding ground clamp
- Has a solid copper lug for secure attachment to cable
- Lug connection
- Jaw open 1.81" (46 mm) max
- Material: Copper
- Length: 7.75" (196.8 mm)
- Rating: 300 Amps
- Federal Spec: CID AA59466-012
- RoHS Compliant