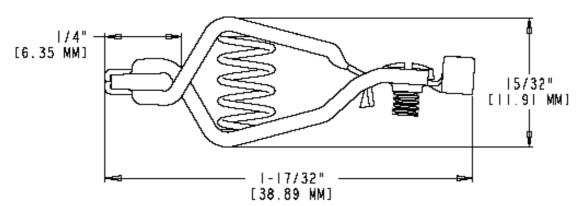

Part Number: Description:

BU-45/BU-45C Pee-Wee Clip

- Pee-Wee Clip
- Screw or crimp connection
- Jaw opens 0.31" (7.9 mm) max
- Material: zinc-plated steel (BU-45) or solid copper (BU-45C)
- Length: 1.53" (38.89 mm)
- Federal Spec: CID AA59466-006 (BU-45C)
- Rating: 5 Amps (BU-45) or 10 Amps (BU-45C)
- RoHS Compliant