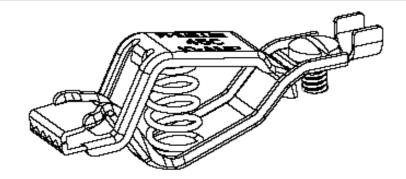

Part Number: Description:

BU-45/BU-45C Pee-Wee Clip

- Pee-Wee Clip
- Screw or crimp connection
- Jaw opens 0.31" (7.9 mm) max
- Material: zinc-plated steel (BU-45) or solid copper (BU-45C)
- Length: 1.53" (38.89 mm)
- Federal Spec: CID AA59466-006 (BU-45C)
- Rating: 5 Amps (BU-45) or 10 Amps (BU-45C)
- RoHS Compliant