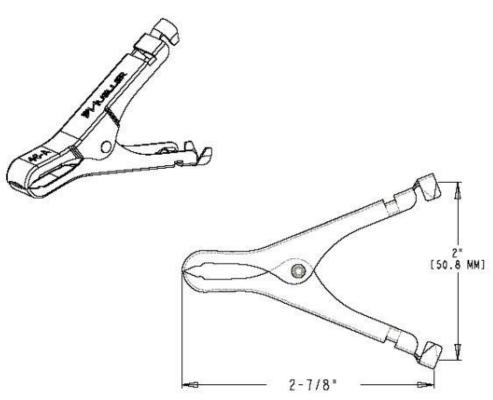

## **BU-46X**

(Miniature Battery Clip, Stainless Steel, 50 Amps)

Dimensions: Length: 2.88" (73 mm); Width: .48" (12 mm); Height: 2" (51 mm) Jaw opens to: 1.13" (29 mm)

Connection: Solder or crimp. (Wire up to 10 AWG can be used)

Material: 304 Stainless Steel

Ratings: 50 Amps

Insulators: Purchased separately Uses BU-46PR-\* Insulators.

**RoHS Compliant** 

Mueller Electric Company 1208 Massillon Rd. Ste. N-1500 Akron, OH 44306-4524