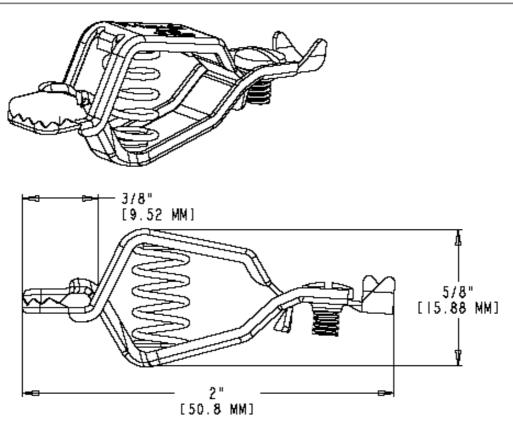

**Part Number:** 

**BU-48B/BU-48C Description:** 

**Automotive Analyzer Clip** 

- Automotive Analyzer Clip
- Teeth mesh on three sides of the jaw
- Primary use is for automotive analyzers and test systems
- Crimp or screw connection
- Jaw open 0.5" (12.7 mm) max
- Material: Zinc-plated steel-10 Amp (BU-48B) or solid copper-20 Amps (BU-48C)
- Length: 2" (50.8 mm)
- Federal Spec: CID AA59466-007 (BU-48C)
- RoHS Compliant