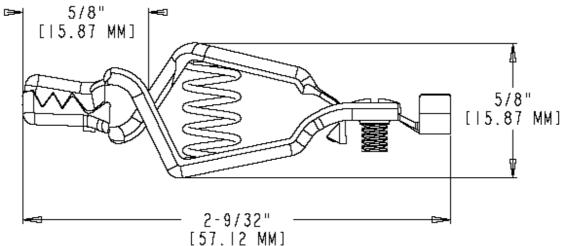

Part Number: BU-50C

**Description:** Meter Testing Clip With

Needle

- Meter Testing Clip With Needle
- Solid copper clip with beryllium copper piercing needle in the top jaw
- Jaw open 0.5" (12.7 mm) max
- Material: Solid copper
- Length: 2.28" (57.12 mm)
- Federal Spec: CID AA59466-013
- Rating: 20 Amps
- RoHS Compliant