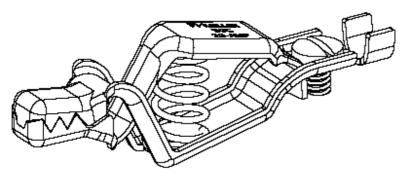

Part Number: BU-50C

**Description:** Meter Testing Clip With

Needle

- Meter Testing Clip With Needle
- Solid copper clip with beryllium copper piercing needle in the top jaw
- Jaw open 0.5" (12.7 mm) max
- Material: Solid copper
- Length: 2.28" (57.12 mm)
- Federal Spec: CID AA59466-013
- Rating: 20 Amps
- RoHS Compliant