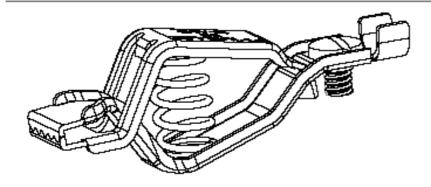

Part Number:

**Description:** 

**BU-55** Economy Clip

- Economy Clip
- Screw or crimp connection
- Jaw opens 0.44" (11.1 mm) max
- Material: zinc-plated steel
- Length: 2" (50.8 mm)
- Rating: 10 Amps
- RoHS Compliant