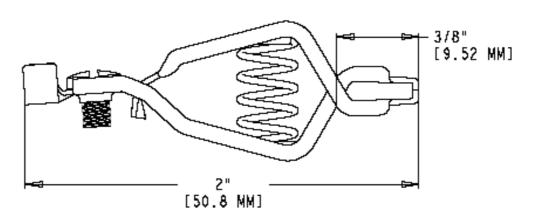

Part Number:

**Description:** 

**BU-55** Economy Clip

- Economy Clip
- Screw or crimp connection
- Jaw opens 0.44" (11.1 mm) max
- Material: zinc-plated steel
- Length: 2" (50.8 mm)
- Rating: 10 Amps
- RoHS Compliant