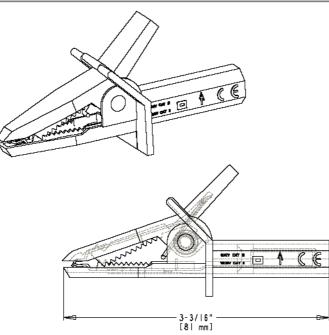

Part Number: Description:

BU-654-\* Large Flanged Safety Alligator Clip

- Large Flanged Safety Alligator Clip
- Compatible with all shrouded, unshrouded, or retractable 0.16" (4 mm) banana plugs
- Jaw opens 1.00" (26 mm) max
- Material: nickel-plated steel clip, glass-filled nylon housing
- Length: 3.19" (81 mm)
- \*Std.Colors: -0 Black, -2 Red
- Rating: 1000 V category II, 600 V category III, 20 Amps, IEC 1010 Compliant
- RoHS Compliant