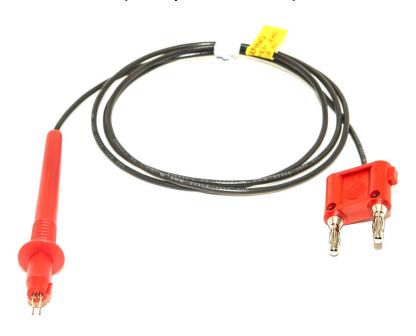

## BU-7042-F-XX-\*

(Dual Tip Probe Test Lead)

## **DESCRIPTION:**

The BU-7042-F-xx-\*is a dual pogo tipped test probe. Each probe tip is spring loaded to promote solid contact when the probe is held at an angle or the surface being tested is uneven. The tab at the end of the probe corresponds to the tab on the dual 4mm banana plug. The connecting cable is RG174 and has a 50 Ohm impedance. The pin spacing on the probe is .124"

Available Lengths: "XX" in the part number indicates length in inches; 44, 48, 144 Available colors: "\*" in part number indicates color; -0=Black; -2=Red {shown}

MATERIAL: Contact: Gold plated beryllium Copper

Body: Polypropylene

Ratings: 30 Volts Max.

**RoHS Compliant** 

Mueller Electric Company 1208 Massillon Rd. Ste. N-1500 Akron, OH 44306-4524

www.muellerelectric.com

Toll Free: 800.955.2629 Phone: 330.780.2525 Fax: 330.780.2524