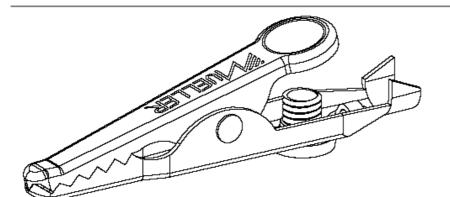

Part Number: Description: **BU-70S/BU-70CS** Alligator Clip with Screw

- Alligator Clip with Screw
- 6-40 screw or crimp connection
- Jaw opens 0.313" (7.9 mm) max
- Material: nickel-plated steel (BU-70S) or solid copper (BU-70CS)
- Length: 1.69" (42.86 mm)
- Federal Spec: AA59466-0017 (BU-70CS-\*)
- Rating: 5 Amps (BU-70S) or 10 Amps (BU-70CS)
- RoHS Compliant