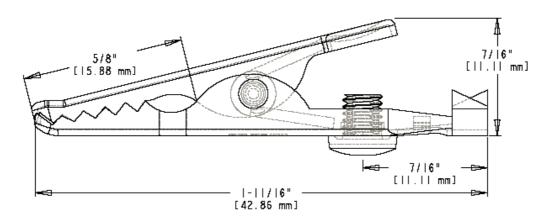

Part Number: Description: **BU-70S/BU-70CS** Alligator Clip with Screw

- Alligator Clip with Screw
- 6-40 screw or crimp connection
- Jaw opens 0.313" (7.9 mm) max
- Material: nickel-plated steel (BU-70S) or solid copper (BU-70CS)
- Length: 1.69" (42.86 mm)
- Federal Spec: AA59466-0017 (BU-70CS-\*)
- Rating: 5 Amps (BU-70S) or 10 Amps (BU-70CS)
- RoHS Compliant