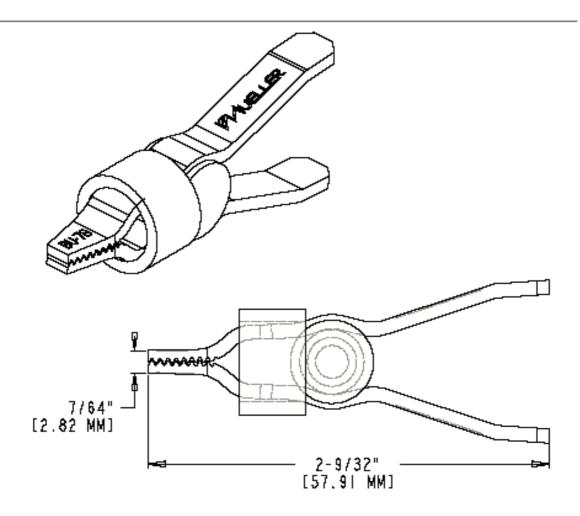

**Part Number: Description:** 

**BU-78K Kelvin Clip** 

- Kelvin Clip
- Features a current path for the source and a circuit path for the sense
- Jaw opens 0.47" (12 mm) max
- Material: Gold contacts
- Length: 2.28" (57.91 mm)
- Rating: 10 Amps
- **RoHS Compliant**