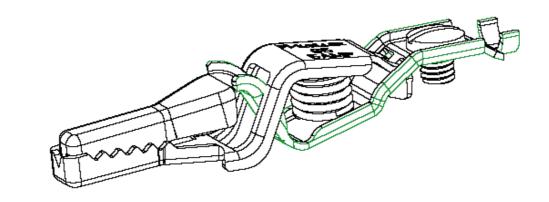

**Part Number: Description:** 

**BU-85/BU-85C Crocodile Clip** 

- Crocodile Clip
- Crocodile nesting teeth provides solid contact along entire length of jaw
- Crimp or screw connection
- Jaw open 0.313" (7.9 mm) max
- Material: Zinc-plated steel-5 Amp (BU-85) or solid copper-10 Amp (BU-85C)
- Length: 2.125" (53.97 mm)
- Federal Spec: AA59466-005 (BU-85C)
- **RoHS Compliant**