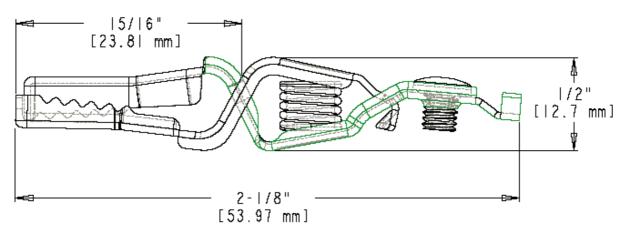

**Part Number: Description:** 

**BU-85/BU-85C Crocodile Clip** 

- Crocodile Clip
- Crocodile nesting teeth provides solid contact along entire length of jaw
- Crimp or screw connection
- Jaw open 0.313" (7.9 mm) max
- Material: Zinc-plated steel-5 Amp (BU-85) or solid copper-10 Amp (BU-85C)
- Length: 2.125" (53.97 mm)
- Federal Spec: AA59466-005 (BU-85C)
- **RoHS Compliant**