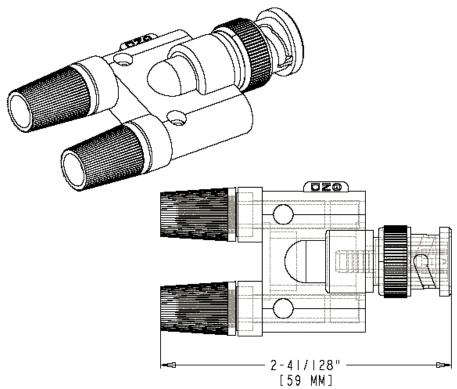

**Part Number: BU-P1296** 

**Adapter-BNC Male to Description:** 

**Double Binding Post** 

- Adapter-BNC Male to Double Binding Post
- Allows BNC female connector to be converted for use with standard 4mm test leads on 0.75" spacing
- 0.16" (4.11 mm) diameter holes in body give side stackable connections
- Material: BNC: Tarnish resistant plated brass body and gold-plated brass center contact; Banana Jacks: Brass body, Nickel-plated; Insulator: Nylon
- Length: 2.32" (59 mm)
- \*Std. Colors: -0 Black
- **RoHS Compliant**