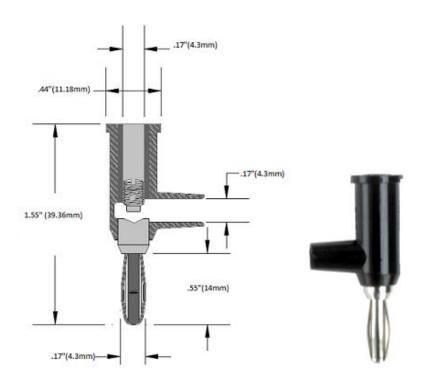

## BU-P1825-\*

## (SOLDERLESS STACKABLE BANANA PLUG)

#### **DESCRIPTION:**

- -Solderless, stackable, standard 4mm banana plug designed for various applications.
- -For all types of wire 22 to 18 AWG. with insulation OD's less than .17" (4 mm)
- -Easily field serviceable.
- -Wire enters through side hole and is secured with setscrew.

### **MATERIALS:**

Banana Plug: Nickel Plated Beryllium Copper

Insulation: Polypropylene

RATINGS: 15 AMPS

Hand free testing to 5000 VRMS

Max Temp: +122°F (50°C)

STANDARD COLORS: BU-P1825-\* {\* indicates color: -0 BLACK; -2 RED}