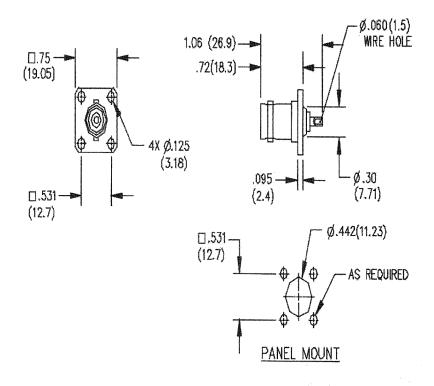

MODEL: BU-P2451

**BNC (Female) Flange Mount Connector** 

## **MATERIALS:**

Body – Brass, Tarnish resistant plating, Center Contact – Gold plated copper Dielectric – PTFE