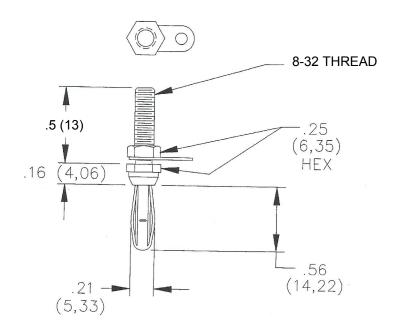

MODEL: BU-P3264

Threaded Banana Plug with solder lug

## **MATERIALS:**

Body – Nickel Plated Brass, Jacks – Nickel Plated Beryllium Copper