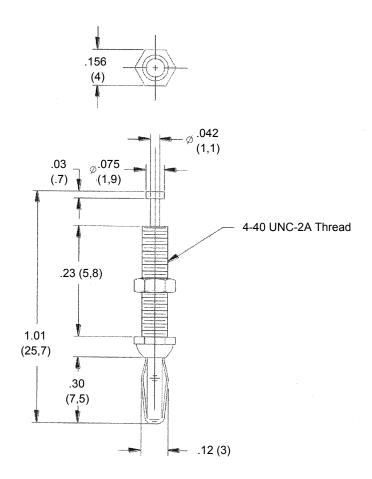

### MODEL: BU-P3276

#### Mini Banana Plug, Gold Plated

MATERIALS:

Body – Gold Plated Brass, Solder Connection Banana – Gold Plated Beryllium Copper

### **RATING:**

5 Amps Hands free testing to 2000 VDC max. Temperature: -50°C to 130°C