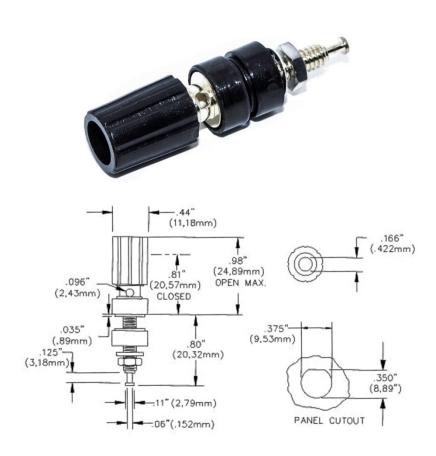

## BU-P3760-\*

(Nickel Plated Binding Post)

- Panel Thickness Between .070" and .250"
- Accepts non-shrouded or retractable 4mm banana plugs, bare wire or spade lugs
- Material: Contacts—Nickel Plated Brass Insulator—Polycarbonate
- Color: The "\*" in the model number represents color. Available colors are:
  -0 Black, -2 Red, -4 Yellow, -5 Green, -6 Blue, -9 White
- Ratings: Hands free testing to 2500 VRMS., 15 Amps.
- Temperature: -50°C to 115°C
- RoHS Compliant