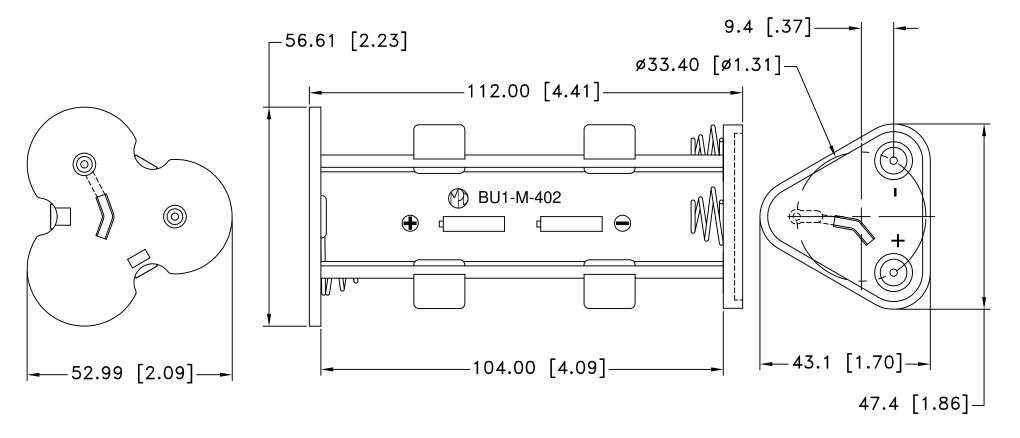

## NOTES:

- 1. HOUSING: POLYPROPYLENE WITH 10% TALC.
- 2. FLAMMABILITY RATING: UL94-HB, UL FILE NO. E108370
- 3. LUGS: BRASS, NICKLE PLTD.
- 4. BUMP PLATES: MILD STEEL G3141 NICKLE PLTD.
- 5. EYELETS: BRASS, NICKLE PLTD.
- 6. SPRINGS: HARD DRAWN STEEL WIRE JIS G 3521 NICKLE PLTD.
- 7. ROHS COMPLIANT

| Tolerance (Except as noted) | Mem      | Memory Protection Devices, Inc                     |         |                  |  |  |  |
|-----------------------------|----------|----------------------------------------------------|---------|------------------|--|--|--|
| (Except as noted)           | 200      | 200 Broad Hollow Road, Farmingdale, New York 11735 |         |                  |  |  |  |
| decimal                     |          |                                                    | Scale   | Drawn By B.S.    |  |  |  |
| ±.5 (.020)                  |          |                                                    |         | Approved By T.B. |  |  |  |
| Fractional                  | Title    |                                                    |         |                  |  |  |  |
| ± .8 (.030)                 | SIX "C   | C" SIZE CELL                                       | BATTERY | HOLDER           |  |  |  |
| Angular                     | Date     | Drawing Number                                     |         |                  |  |  |  |
| ± 3°                        | 10/28/06 | BU1-M-402                                          |         |                  |  |  |  |