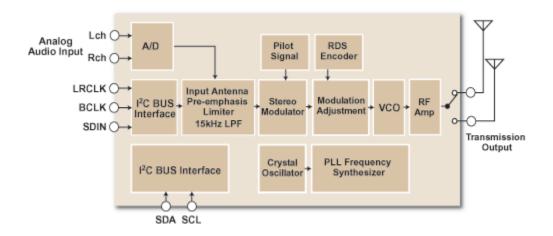

have allowed development of ICs capable of transmitting broadcast station-level quality audio along with text information such as the song title, artist name, and current song track on RDS-compatible FM radios.



#### **Features**

- Broadcast station-level Hi-Fi stereo (S/N 70dB·Stereo separation 40dB·Distortion 0.1%)
- 2. Compatible with the GE/Zenith global standard FM broadcast format
- 3. High-performance LPF eliminates digital noise, resulting in high fidelity sound
- 4. Compatible with digital audio interface
- Built-in high-performance digital transmitter allows stable transmission at all times
- 6. Equipped with encoder compliant with RDS (Radio Data System) / RBDS (Radio Broadcast Data System)
- 7. Capable of monaural broadcast switching

### Block Diagram(BU2682MUV/BU2682GWL)



## **RDS-compatible Wireless Audio Link LSI Lineup**

Part No. **BU2682MUV-E2** 

Supply voltage (V) 2.7 to 3.6

Audio input system I<sup>2</sup>C digital input / analog input

Transmission output level(dBm) -14 to +9

Packege(mm) 5.0×5.0×t1.0