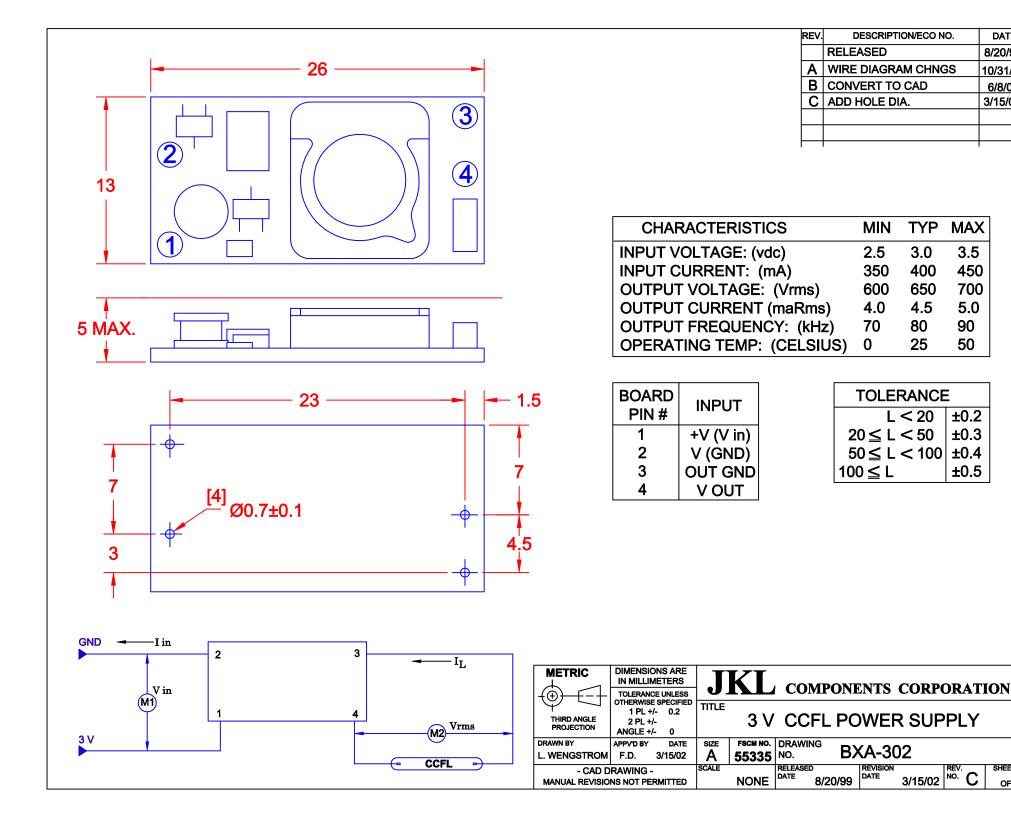

DATE

8/20/99

10/31/00

6/8/01

3/15/02

MAX

3.5

450

700

5.0

90

50

±0.2

±0.3

±0.5