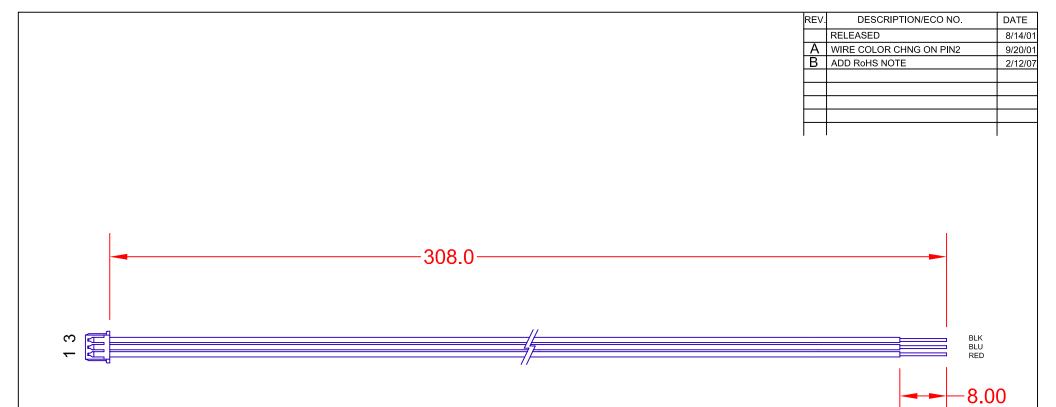

| PIN | WIRE TYPE | AWG | COLOR |
|-----|-----------|-----|-------|
| 1   | UL 1061LF | 26  | RED   |
| 2   | UL 1061LF | 26  | BLU   |
| 3   | UL 1061LF | 26  | BLK   |

## NOTES:

- 1. HOUSING 51021-0300 (MOLEX)
- 2. CONTACT 50079-8000 (MOLEX)
- 3. RoHS COMPLIANCE (CONTACT JKL FOR RoHS LOT IDENTIFICATION)

## JKL PART NO: BXA-10580