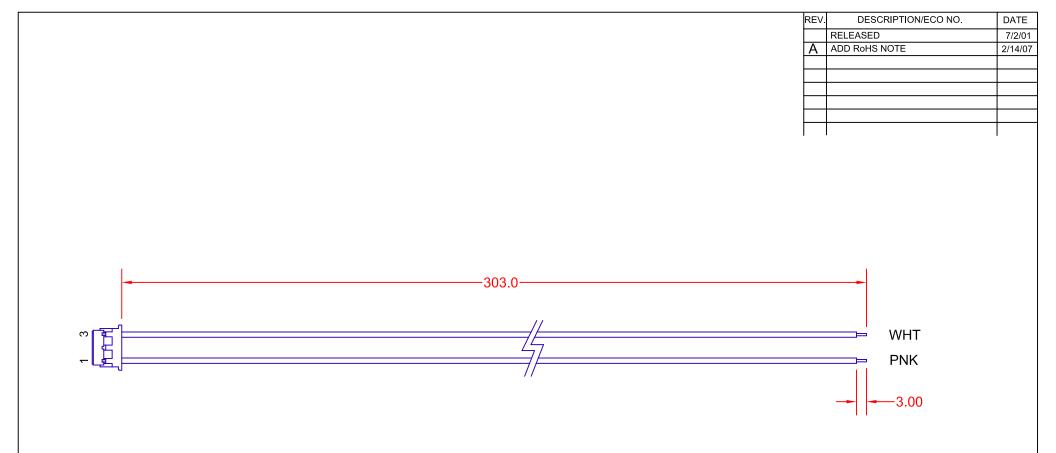

| PIN | WIRE TYPE | AWG | COLOR |
|-----|-----------|-----|-------|
| 1   | UL 3613   | 24  | PNK   |
| 2   | NC        |     |       |
| 3   | UL 3613   | 24  | WHT   |

## NOTES:

- 1. HOUSING BHR-03VS-1 (JST)
- 2. CONTACT SBH-001T-P0.5 (JST
- 3. RoHS COMPLIANCE (CONTACT JKL FOR RoHS LOT IDENTIFICATION)

## PART NO.: BXC-10643