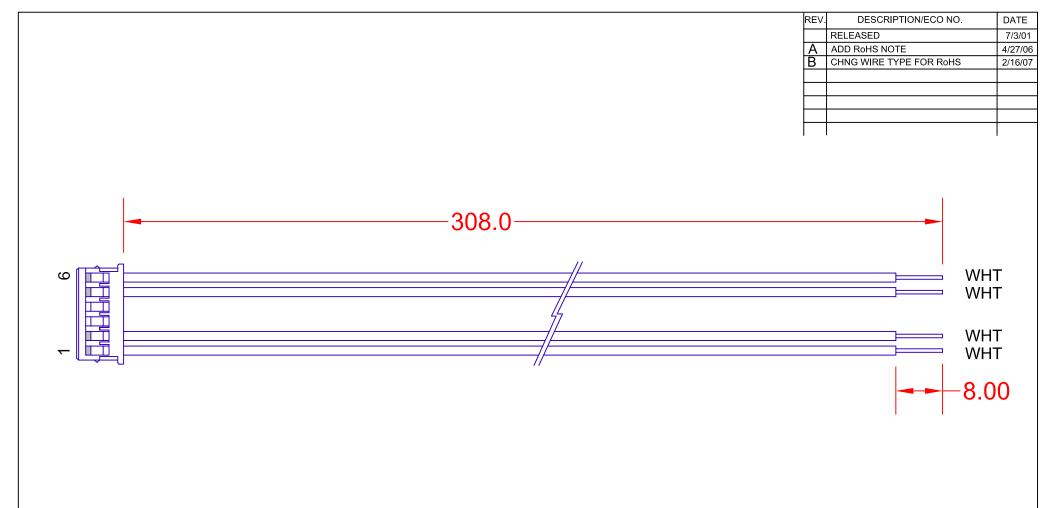

| PIN | WIRE TYPE | AWG | COLOR |
|-----|-----------|-----|-------|
| 1   | UL 3613   | 24  | WHT   |
| 2   | UL 3613   | 24  | WHT   |
| 3   | NC        |     |       |
| 4   | NC        |     |       |
| 5   | UL 3613   | 24  | WHT   |
| 6   | UL 3613   | 24  | WHT   |

## NOTES:

- 1. HOUSING M63M83-06 (MITSUMI)
- 2. CONTACT M63C84-1 (MITSUMI)
- 3. RoHS COMPLIANCE (CONTACT JKL FOR RoHS LOT IDENTIFICATION)

## JKL PART NO.: BXC-10655