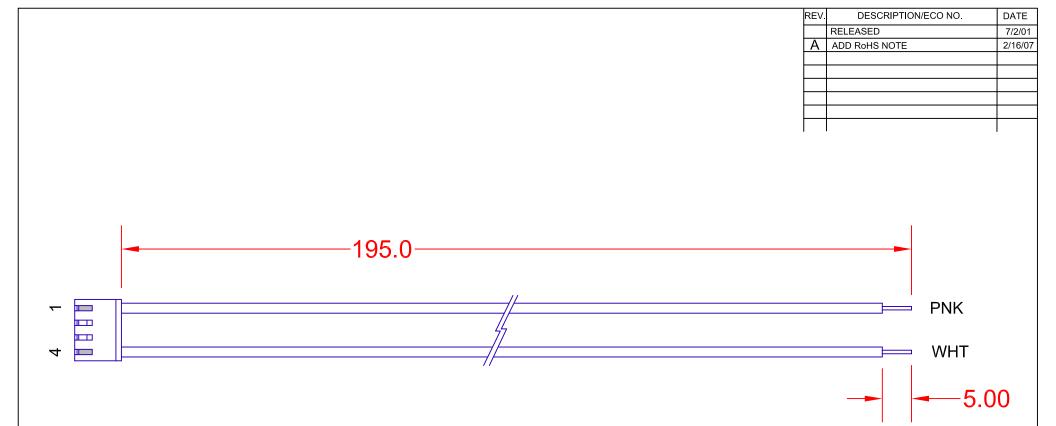

| PIN | WIRE TYPE | AWG | COLOR |
|-----|-----------|-----|-------|
| 1   | UL 3613   | 24  | PNK   |
| 2   | NC        |     |       |
| 3   | NC        |     |       |
| 4   | UL 3613   | 24  | WHT   |

## NOTES:

- 1. HOUSING IL-G-4S-S3C2 (JAE)
- 2. CONTACT IL-G-C2-SC-10000 (JAE)
- 3. RoHS COMPLIANCE (CONTACT JKL FOR RoHS LOT IDENTIFICATION)