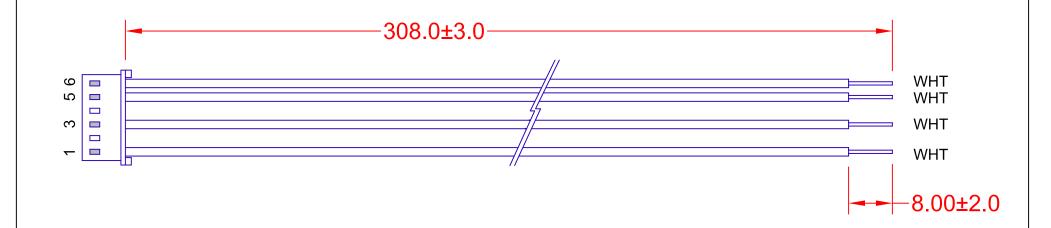

| PIN | WIRE TYPE | AWG | COLOR |
|-----|-----------|-----|-------|
| 1   | UL 3613   | 24  | WHT   |
| 2   | NC        |     |       |
| 3   | UL 3613   | 24  | WHT   |
| 4   | NC        |     |       |
| 5   | UL 3613   | 24  | WHT   |
| 6   | UL 3613   | 24  | WHT   |

## NOTES:

- 1. HOUSING 5264-06 (MOLEX)
- 2. CONTACT 5263 (MOLEX)
- 3. RoHS COMPLIANCE (CONTACT JKL FOR RoHS LOT IDENTIFICATION)

JKL PART NO.: BXC-10992