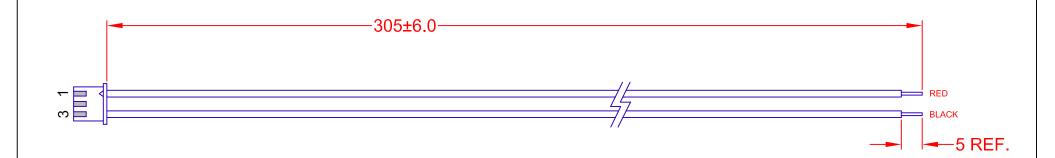

## **NOTES**

- 1. HOUSING XHP-3 (JST)
- 2. CONTACT SXH-001T-P0.6 (JST)

| PIN | WIRE TYPE | AWG | COLOR |
|-----|-----------|-----|-------|
| 1   | UL 1007   | 24  | RED   |
| 2   | N/C       |     |       |
| 3   | UL 1007   | 24  | BLACK |