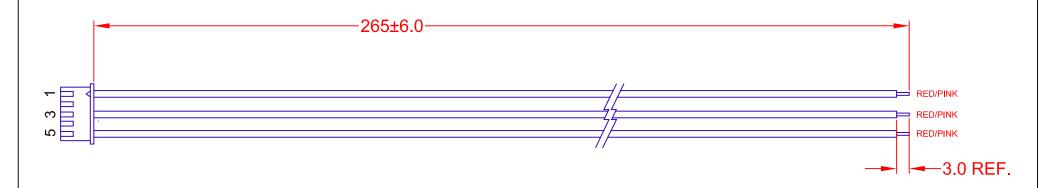

## **NOTES**

- 1. HOUSING XHP-5 (JST)
- 2. CONTACT SXH-001T-P0.6 (JST)

| PIN | WIRE TYPE | AWG | COLOR    |
|-----|-----------|-----|----------|
| 1   | UL 3239   | 24  | RED/PINK |
| 2   | N/C       | 24  |          |
| 3   | UL 3239   | 24  | RED/PINK |
| 4   | N/C       | 24  |          |
| 5   | UL 3239   | 24  | RED/PINK |