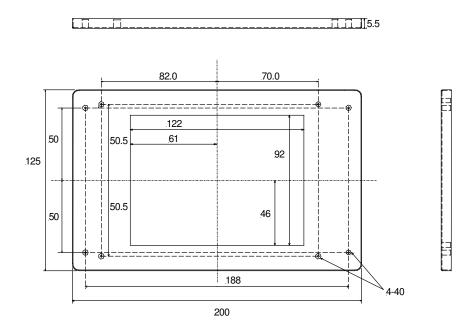

## Amulet BZ-AOB5 Bezel

Use this template ( reverse side ) when installing the bezel & module into a Cabinet, housing, or wall cavity.

Contact <u>DevSupport@Amulettechnologies.com</u> for further information

Material : Steel Finish : Grey Powder Coat Dimensions in mm

The Information contained in this document is proprietary to Amulet Technologies LLC (Amulet). It must not be reproduced, disclosed to any third party, or used for any purpose not authorized by Amulet. Upon Amulet's request, you will return to Amulet all copies of this document.