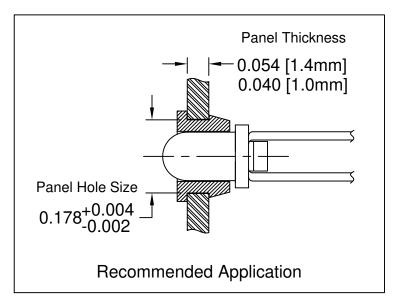

| STANDARD TO<br>(UNLESS OTHERWIS         | E SPECIFIED )            | BIV                                                                    | ΛR        | ®           |  |  |
|-----------------------------------------|--------------------------|------------------------------------------------------------------------|-----------|-------------|--|--|
| <u>DECIMALS</u><br>.X ± .1<br>.XX ± .01 | <u>ANGULAR</u><br>X° ±1° | 4 THOMAS, IRVINE, CA. 92618<br>TEL: (949) 951-8808 FAX: (949) 951-3974 |           |             |  |  |
| .XXX ±.005                              | ${}$                     | TITLE:                                                                 | T-1 (3m   | n) LED      |  |  |
|                                         |                          | SELF                                                                   | -RETAININ | GCLIP       |  |  |
| DESIGNED: DATE:                         |                          | PART NO:                                                               |           | REVISION:   |  |  |
| D. Green                                | 05/23/02                 | C-103-SR E                                                             |           | E           |  |  |
| CHECKED:                                | DATE:                    | CAGE CODE: 32559                                                       | SHEET # 1 | <b>OF</b> 1 |  |  |
| M. Chen 06/03/02                        |                          | CAD GENERATED DOCUMENT, DO NOT MEASURE DRAWING.                        |           |             |  |  |

2. MATERIAL: NYLON 6/6, 94V-2, BLACK.

1. GENERAL SPECIFICATIONS: BIVAR MOLDED COMPONENT SPECIFICATION BV00-E101.