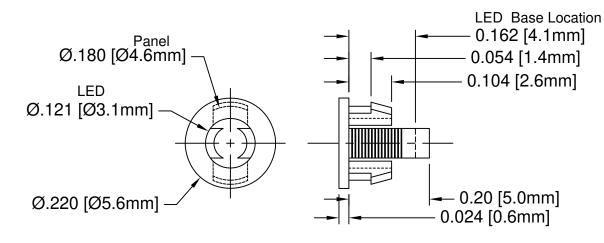

| STANDARD TO<br>(UNLESS OTHERWIS         | E SPECIFIED )            | BIV                                                                    | ΛR        | ®           |  |  |
|-----------------------------------------|--------------------------|------------------------------------------------------------------------|-----------|-------------|--|--|
| <u>DECIMALS</u><br>.X ± .1<br>.XX ± .01 | <u>ANGULAR</u><br>X° ±1° | 4 THOMAS, IRVINE, CA. 92618<br>TEL: (949) 951-8808 FAX: (949) 951-3974 |           |             |  |  |
| .XXX ±.005                              | ${}$                     | TITLE:                                                                 | T-1 (3m   | n) LED      |  |  |
|                                         |                          | SELF                                                                   | -RETAININ | GCLIP       |  |  |
| DESIGNED: DATE:                         |                          | PART NO:                                                               |           | REVISION:   |  |  |
| D. Green                                | 05/23/02                 | C-103-SR E                                                             |           | E           |  |  |
| CHECKED:                                | DATE:                    | CAGE CODE: 32559                                                       | SHEET # 1 | <b>OF</b> 1 |  |  |
| M. Chen 06/03/02                        |                          | CAD GENERATED DOCUMENT, DO NOT MEASURE DRAWING.                        |           |             |  |  |

2. MATERIAL: NYLON 6/6, 94V-2, BLACK.

1. GENERAL SPECIFICATIONS: BIVAR MOLDED COMPONENT SPECIFICATION BV00-E101.