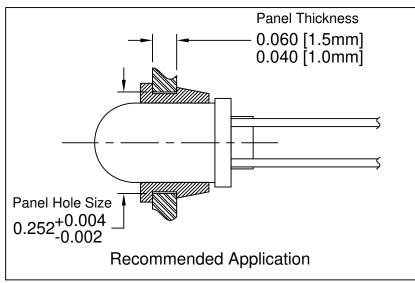

- 2. MATERIAL: NYLON 6/6, 94V-2, BLACK.
- 1. GENERAL SPECIFICATIONS: BIVAR MOLDED COMPONENT SPECIFICATION BV00-E101.

| STANDARD TOLERANCE (UNLESS OTHERWISE SPECIFIED)  DECIMALS  .X ± .1  .XX ± .01  .XXX ± .005  DATE:  S. Irving  DATE:  M. Chen  DATE:  08/29/02  CAGE CODE: 32559  SHEET # 1 OF 1  CAG GENERATED DOCUMENT. DO NOT MEASURE DRAWING. |             |   |          |                   |                               |             |         |
|----------------------------------------------------------------------------------------------------------------------------------------------------------------------------------------------------------------------------------|-------------|---|----------|-------------------|-------------------------------|-------------|---------|
| X                                                                                                                                                                                                                                |             |   |          |                   |                               |             | R       |
| TEL: (949) 951-8808   FAX: (949) 951-3974                                                                                                                                                                                        | ,           | ` |          | ,                 | DI W                          | V           |         |
| XXX ± .005                                                                                                                                                                                                                       |             |   | Χ°       | ± 1°              |                               | ,           |         |
| DATE:   DATE:   O9/17/98   PART NO:   C-105-SR   D   D   D   D   D   D   D   D   D                                                                                                                                               |             |   | (1)      | $\overline{\Box}$ |                               | RETAININ    | G CLI   |
| S. Irving 09/17/98 C-105-SR D  CHECKED: DATE: CAGE CODE: 32559 SHEET # 1 OF 1                                                                                                                                                    | DESIGNED:   |   | DATE:    |                   | \ /                           |             |         |
| CAGE CODE: 32559 SHEET#   OF                                                                                                                                                                                                     | S. Irving   |   | 09/17/98 |                   | C-105-SR                      |             | D       |
| M. Chen 08/29/02 CAD GENERATED DOCUMENT. DO NOT MEASURE DRAWING                                                                                                                                                                  | TOTAL TOTAL |   |          |                   | CAGE CODE: 32559 SH           | HEET# 1     | OF 1    |
|                                                                                                                                                                                                                                  |             |   | 08/      | 08/29/02          | CAD GENERATED DOCUMENT, DO NO | IOT MEASURE | DRAWING |