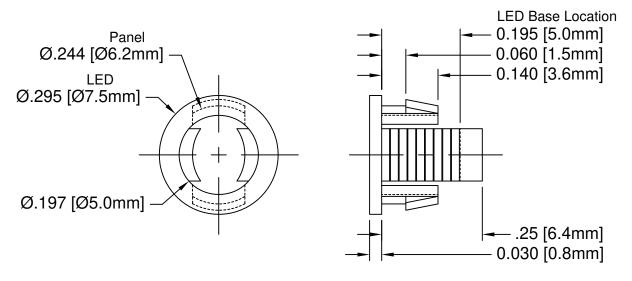

- 2. MATERIAL: NYLON 6/6, 94V-2, BLACK.
- 1. GENERAL SPECIFICATIONS: BIVAR MOLDED COMPONENT SPECIFICATION BV00-E101.

| STANDARD TOLERANCE (UNLESS OTHERWISE SPECIFIED)  DECIMALS  .X ± .1  .XX ± .01  .XXX ± .005  DATE:  S. Irving  DATE:  M. Chen  DATE:  08/29/02  CAGE CODE: 32559  SHEET # 1 OF 1  CAG GENERATED DOCUMENT. DO NOT MEASURE DRAWING. |             |   |          |                   |                               |             |         |
|----------------------------------------------------------------------------------------------------------------------------------------------------------------------------------------------------------------------------------|-------------|---|----------|-------------------|-------------------------------|-------------|---------|
| X                                                                                                                                                                                                                                |             |   |          |                   |                               |             | R       |
| TEL: (949) 951-8808   FAX: (949) 951-3974                                                                                                                                                                                        | ,           | ` |          | ,                 | DI W                          | V           |         |
| XXX ± .005                                                                                                                                                                                                                       |             |   | Χ°       | ± 1°              |                               | ,           |         |
| DATE:   DATE:   O9/17/98   PART NO:   C-105-SR   D   D   D   D   D   D   D   D   D                                                                                                                                               |             |   | (1)      | $\overline{\Box}$ |                               | RETAININ    | G CLI   |
| S. Irving 09/17/98 C-105-SR D  CHECKED: DATE: CAGE CODE: 32559 SHEET # 1 OF 1                                                                                                                                                    | DESIGNED:   |   | DATE:    |                   | \ /                           |             |         |
| CAGE CODE: 32559 SHEET#   OF                                                                                                                                                                                                     | S. Irving   |   | 09/17/98 |                   | C-105-SR                      |             | D       |
| M. Chen 08/29/02 CAD GENERATED DOCUMENT. DO NOT MEASURE DRAWING                                                                                                                                                                  | TOTAL TOTAL |   |          |                   | CAGE CODE: 32559 SH           | HEET# 1     | OF 1    |
|                                                                                                                                                                                                                                  |             |   | 08/      | 08/29/02          | CAD GENERATED DOCUMENT, DO NO | IOT MEASURE | DRAWING |