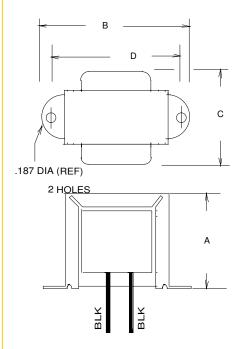

†† = Inductance tolerance -20%, + 50 %

| Dimensions: |      |       | Unit: In inches |
|-------------|------|-------|-----------------|
| Α           | В    | С     | D               |
| 2.593       | 4.00 | 2.250 | 3.562           |

Weight: 2.30 lbs.