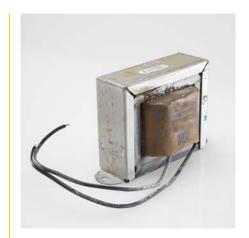

#### **Description:**

Smoothing chokes are power supply filter chokes having a core with an air gap which prevents saturation at maximum current. Hipot to 1500 VRMS between winding and core for safety.