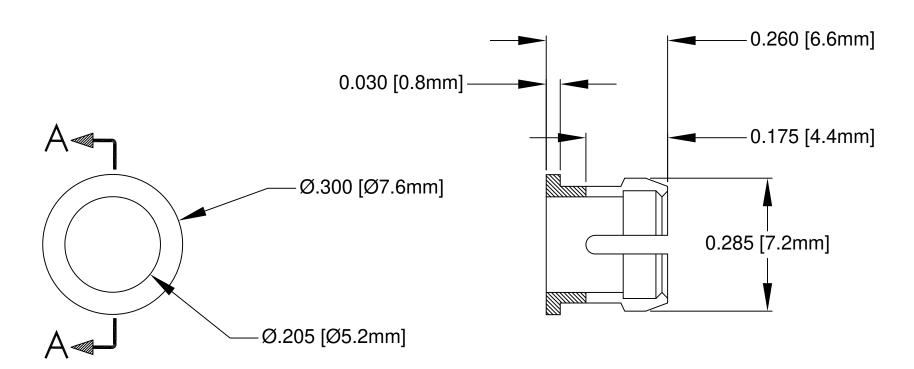

**SECTION A-A** 

- 2. MATERIAL: NYLON 6/6, 94V-2, BLACK.
- 1. GENERAL SPECIFICATIONS: BIVAR MOLDED COMPONENT SPECIFICATION BV00-E101.

| DESIGNED: S. Irving             | DATE: 11/24/98 |                                                                      | VISION |
|---------------------------------|----------------|----------------------------------------------------------------------|--------|
|                                 | I              | IFANTINO.                                                            | VISION |
| DESIGNED:                       | DATE:          | FOR T1 3/4 (5mm) I                                                   |        |
| .XXX ± .005                     | <b>A</b>       | TITLE: CLIP SNAP-IN MOUN                                             | _      |
| .X ± .1                         | X° ± 1°        | 4 THOMAS, IRVINE, CA. 9261<br>TEL: (949) 951-8808 FAX: (949) 951-397 |        |
| DECIMALS                        | ANGULAR        | BIVAR                                                                | _      |
| STANDARD TO<br>(UNLESS OTHERWIS |                |                                                                      |        |